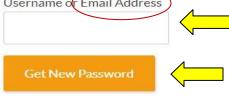

## Lost Password

Log In | Join Now

- 5. Click on "Get New Password"
- 6. An email with a link will be sent to you. If you do not receive it, please check your "Spam" folder.

SAMPLE EMAIL SENT FROM <u>SUPPORT@MAXEYRGC.INFO</u>: