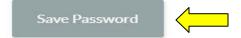

## **Reset Password**

Hint: The password should be at least twelve characters long. To make it stronger, use upper and lower case letters, numbers, and symbols like ! " ? %  $^{ }$  & ).

- 8. On the "Reset Password" page, enter "New password"
- 9. Click on "Confirm new password"
- 10. Click on "Save Password"