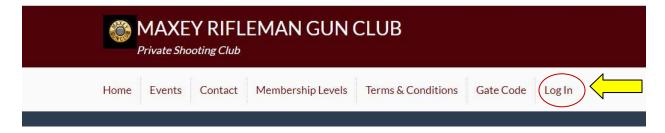

## **Current / Existing Members first time logging in to the website:**

- 1. Go to maxeyrgc.com
- 2. Click on "Log In"

3. On the Log In, page click on "Lost Password?

4. On the Lost Password page, enter your email address (if this is the first time you have logged into the system your User Name is your Email and cannot be changed).