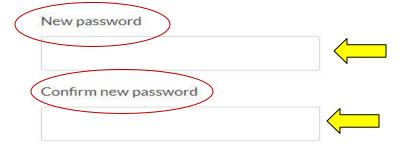

## **Reset Password**

Hint: The password should be at least twelve characters long. To make it stronger, use upper and lower case letters, numbers, and symbols like ! " ? %  $^{ }$  & ).

- 8. On the "Reset Password" page, enter "New password"
- 9. Click on "Confirm new password"
- 10. Click on "Save Password"