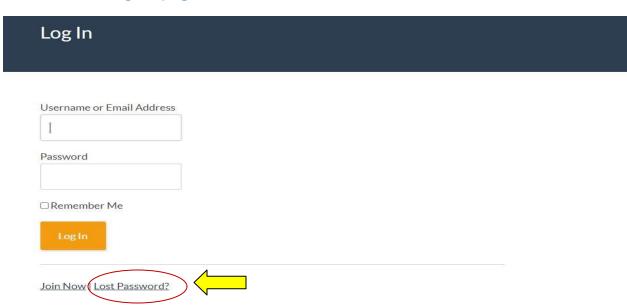

## **Current / Existing Members first time logging in to the website:**

- 1. Go to maxeyrgc.com
- 2. Click on "Log In"

3. On the Log In, page click on "Lost Password?

4. On the Lost Password page, enter your email address (if this is the first time you have logged into the system your User Name is your Email and cannot be changed).

## Lost Password

Log In | Join Now

- 5. Click on "Get New Password"
- 6. An email with a link will be sent to you. If you do not receive it, please check your "Spam" folder.

SAMPLE EMAIL SENT FROM <u>SUPPORT@MAXEYRGC.INFO</u>: