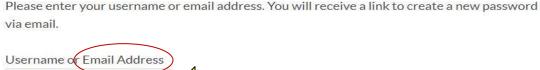

## **Current / Existing Members first time logging in to the website:**

- 1. Go to maxeyrgc.com
- 2. Click on "Log In"

3. On the Log In, page click on "Lost Password?

4. On the Lost Password page, enter your email address (if this is the first time you have logged into the system your User Name is your Email and cannot be changed).

## Lost Password

Log In | Join Now

- 5. Click on "Get New Password"
- 6. An email with a link will be sent to you. If you do not receive it, please check your "Spam" folder.

SAMPLE EMAIL SENT FROM <u>SUPPORT@MAXEYRGC.INFO</u>: